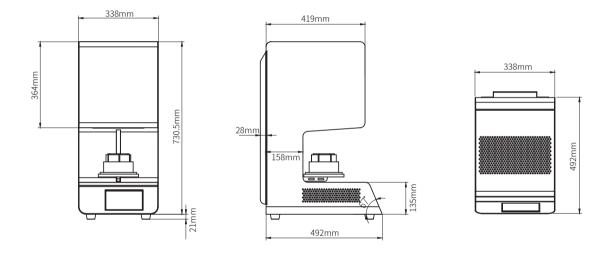

## **S7 Outline Dimensions**

### Wifi upgrade new program

| Technical data              |                                                                      |
|-----------------------------|----------------------------------------------------------------------|
| Dimensions (W x D x H)      | 338 mm x 520 mm x 751 mm                                             |
| Weight                      | approx. 53 kg                                                        |
| Power supply                | 220 V/ 50-60 Hz                                                      |
| Max. output                 | 3000W                                                                |
| Max. sintering temperature  | 1600 °C                                                              |
| Combustion chamber          | Φ100 mm                                                              |
| Combustion chamber capacity | 0.95 L                                                               |
| Capacity                    | up to 70 zirconia units                                              |
| Accessories                 | Silicon carbide rods, Sintering tray, Tweezers, Zirconia beads, PTCR |