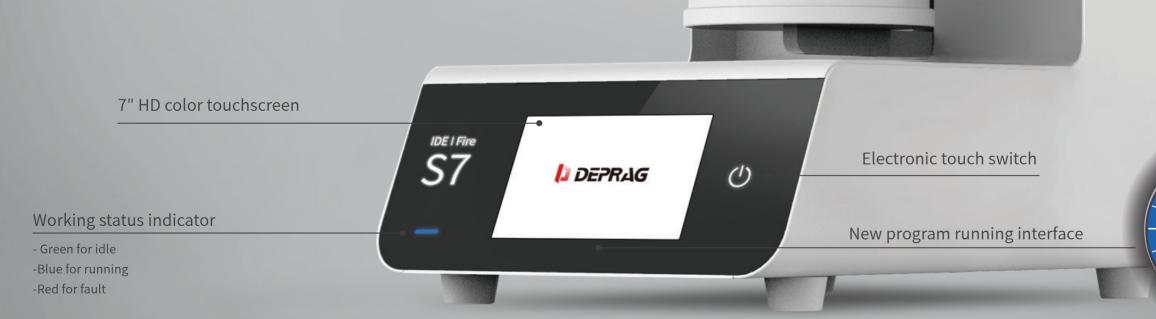

### Intelligent

- Working status indicator
- One-click temperature calibration
- Wifi online program upgrade

### Modern minimalist design

### Wifi upgrade new program

| Technical data              |                                                                      |
|-----------------------------|----------------------------------------------------------------------|
| Dimensions (W x D x H)      | 338 mm x 520 mm x 751 mm                                             |
| Weight                      | approx. 53 kg                                                        |
| Power supply                | 220 V/ 50-60 Hz                                                      |
| Max. output                 | 3000W                                                                |
| Max. sintering temperature  | 1600 °C                                                              |
| Combustion chamber          | Φ100 mm                                                              |
| Combustion chamber capacity | 0.95 L                                                               |
| Capacity                    | up to 70 zirconia units                                              |
| Accessories                 | Silicon carbide rods, Sintering tray, Tweezers, Zirconia beads, PTCR |