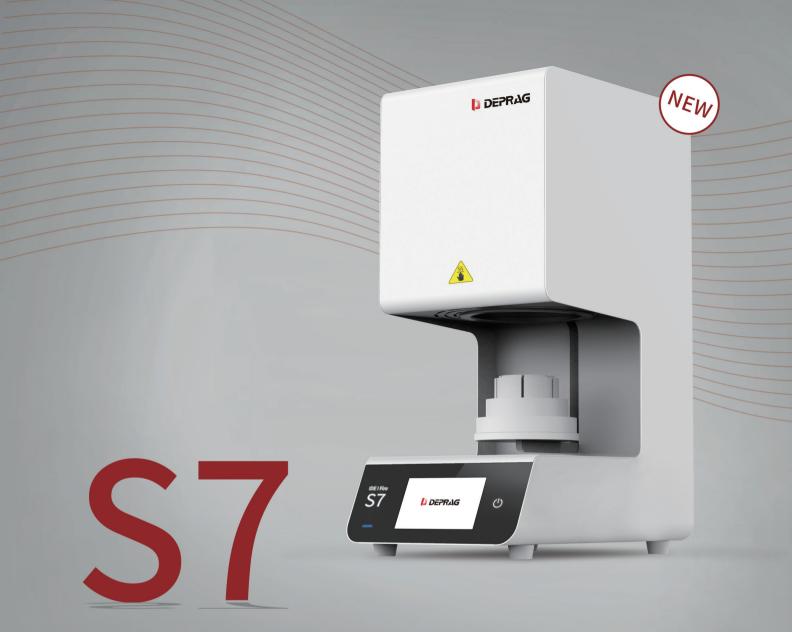

## · Digital& Intelligent Zirconia Sintering Solution

DEPRAG S7 Zirconia Fast Sintering Furnace is a product specially designed for zirconia sintering. S7 adopts the development standard of high intelligence and high automation, which can help labs and clinics to complete the sintering work of zirconia well.

S7 is equipped with 4 high-purity double-spiral silicon carbide rods, with precise temperature control and no pollution. It can achieve two sintering modes, fast and normal, and ideal zirconia sintering effect can be obtained in both modes.

In addition, the equipment is also equipped with a number of intelligent functions such as continuous sintering, rapid cooling, and pre-drying, and is committed to creating a better product experience for users, improving user production efficiency and reducing user usage costs.