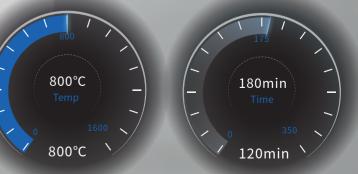

### **Time-saving**

- Quick heating rate (up to 120 °C/min.)
- Rapid cooling control The furnace is automatically opened in the cooling stage
- Larger combustion chamber Simultaneous sintering of up to 70 units when stacking two sintering trays
- Continuous sintering Set one holding temperature, and the sintering starts from the holding temperature, saving the heating time

### Wifi upgrade new program

| Technical data              |                                                                      |
|-----------------------------|----------------------------------------------------------------------|
| Dimensions (W x D x H)      | 338 mm x 520 mm x 751 mm                                             |
| Weight                      | approx. 53 kg                                                        |
| Power supply                | 220 V/ 50-60 Hz                                                      |
| Max. output                 | 3000W                                                                |
| Max. sintering temperature  | 1600 °C                                                              |
| Combustion chamber          | Φ100 mm                                                              |
| Combustion chamber capacity | 0.95 L                                                               |
| Capacity                    | up to 70 zirconia units                                              |
| Accessories                 | Silicon carbide rods, Sintering tray, Tweezers, Zirconia beads, PTCR |