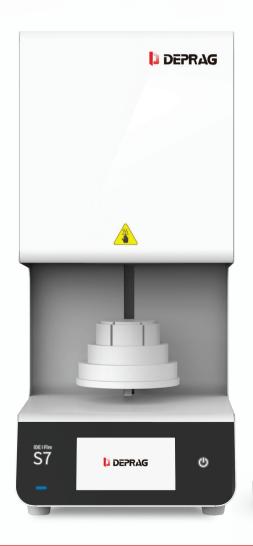

## ZIRCONIA FAST SINTERING FURNACE So Fast, So Safe, So Reliable

## · Digital& Intelligent Zirconia Sintering Solution

DEPRAG S7 Zirconia Fast Sintering Furnace is a product specially designed for zirconia sintering. S7 adopts the development standard of high intelligence and high automation, which can help labs and clinics to complete the sintering work of zirconia well.

### Modern minimalist design